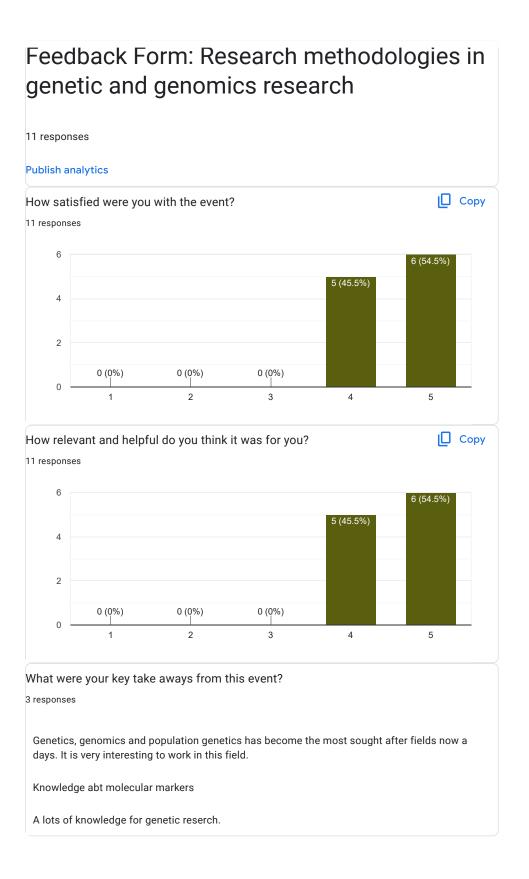

ms.gle/ mibgyreDfRfh1Bq6



Guest Speaker: Prof. Shailendra Goel

Professor, Department of Botany, University of Delhi

Prof. Shailendra Goel obtained his PhD degree from University of Delhi in Molecular Phylogenetics . He has done post doctoral research from Institue pour la research & Developmente (IRD), France. His areas of specialization include molecular cytogenetics, molecular marker applications, genomics, genome organization etc. Other specialization field include studies pertaining to apomixis and its developmental aspects.

Webinar Convenor:

Dr. Suman Sharma (Teacher In-charge)

Webinar Coordinators:

Dr. Niti Pathak, Dr. Ankur R. Bhardwaj

Patron:

Prof. Manoj Kumar Khanna (Principal)

IOAC Coordinator:

Prof. Hament Kumar Rajor

#### **Participants list**



























 $This \ content \ is \ neither \ created \ nor \ endorsed \ by \ Google. \ \underline{Report \ Abuse} - \underline{Terms \ of \ Service} - \underline{Privacy \ Policy}$ 

## Google Forms









# Department of Botany, Ramjas College University of Delhi (Under the aegis of IQAC) Organizes

A Webinar on

'Bridging Science and Industry: Entrepreneurship and Innovations in Natural Products for a Sustainable Future'

Scan or click for Registration



https://forms.gle/386L4azzizePYd Py8



12th June 2023



6:00 p.m. onwards





meet.google.com/vxz-dgeo-zek

Speaker: Dr Hari M. Behl

CEO Herbal Biotech and Consulting Scientist at BPD Naturals, Berkeley, California, USA

Dr. Hari M Behl is an accomplished scientist and consultant with a remarkable background in the field of natural pro