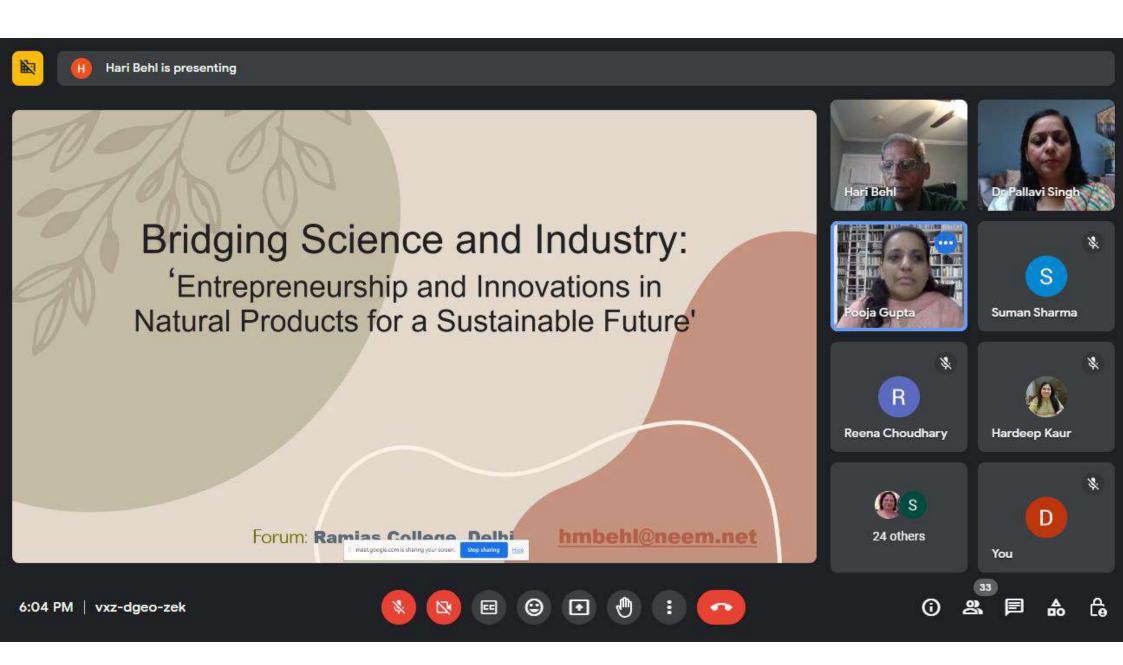

# Department of Botany, Ramjas College University of Delhi (Under the aegis of IQAC) Organizes

A Webinar on

'Bridging Science and Industry: Entrepreneurship and Innovations in Natural Products for a Sustainable Future'

Scan or click for Registration

https://forms.gle/386L4azzizePYd Py8

12th June 2023

6:00 p.m. onwards

meet.google.com/vxz-dgeo-zek

Speaker: Dr Hari M. Behl

CEO Herbal Biotech and Consulting Scientist at BPD Naturals, Berkeley, California, USA

Dr. Hari M Behl is an accomplished scientist and consultant with a remarkable background in the field of natural products. With extensive experience in scientific research at the Council for Scientific & Industrial Research (CSIR-NBRI, India), Dr. Behl is actively engaged with industries and start-ups in the fields of biotechnology, natural products, nutraceuticals, and personal care.

#### **Patron:**

**Prof. Manoj Kumar Khanna (Principal) Prof. Hardeep Kaur (Vice-Principal)** 

**IQAC Co-ordinator: Prof. Hament Kumar Rajor** 

**Convener: Dr. Suman Sharma (TIC)** 

Webinar Co-ordinators: Dr Pooja Gupta, Dr Pallavi Singh, Dr Amish Kumar

#### **ACTIVITY REPORT: 2022-2023**

| NAME OF THE ACTIVITY                          |                                                                                                                                                                                                                                                             | Webinar on 'Bridging Science and Industry:<br>Entrepreneurship and Innovations in Natural Products<br>for a Sustainable Future' |                      |                                                                             |          |  |  |  |
|-----------------------------------------------|-------------------------------------------------------------------------------------------------------------------------------------------------------------------------------------------------------------------------------------------------------------|---------------------------------------------------------------------------------------------------------------------------------|----------------------|-----------------------------------------------------------------------------|----------|--|--|--|
| DATE                                          |                                                                                                                                                                                                                                                             | 12 <sup>th</sup> June, 2023                                                                                                     |                      |                                                                             |          |  |  |  |
| DEPARTMENT/COMMITTEE / SECULUB                | OCIETY/ CELL/                                                                                                                                                                                                                                               | Department of Botany, Ramjas College, University of Delhi                                                                       |                      |                                                                             |          |  |  |  |
| COORDINATOR /CONVENER                         |                                                                                                                                                                                                                                                             | Webinar Convener: Dr Suman Sharma (Teacher Incharge) Webinar Co-ordinators: Dr Pooja Gupta, Dr Pallavi Singh, Dr Amish Kumar    |                      |                                                                             |          |  |  |  |
| ORGANIZING TEAM (FACULTY                      | & STUDENTS)                                                                                                                                                                                                                                                 | Webinar Convener: Dr Suman Sharma (Teacher Incharge) Webinar Co-ordinators: Dr Pooja Gupta, Dr Pallavi Singh, Dr Amish Kumar    |                      |                                                                             |          |  |  |  |
| EVENT TIME & DURATION (HOL                    | JRS)                                                                                                                                                                                                                                                        | 6:00 pm (IST)                                                                                                                   | onwards; 1:          | 30 Hours                                                                    |          |  |  |  |
| MODE (ONLINE/OFFLINE) & PL                    | _ACE                                                                                                                                                                                                                                                        | Online on Google meet; Google meet link meet.google.com/vxz-dgeo-zek                                                            |                      |                                                                             |          |  |  |  |
| NUMBER OF PARTICIPANTS                        |                                                                                                                                                                                                                                                             | Organizers - Students - Faculty - Others -                                                                                      | 04<br>75<br>12<br>01 | Total = 92                                                                  |          |  |  |  |
| RESOURCE PERSON (s) / COLLABORATING INSTITUTE |                                                                                                                                                                                                                                                             | Dr Hari M. Behl, CEO, Herbal Biotech and<br>Consulting Scientist at BPD Naturals, Berkeley,<br>California, USA                  |                      |                                                                             |          |  |  |  |
| SUPPORT / FINANCIAL ASSIST                    | ΓANCE                                                                                                                                                                                                                                                       | College - Sponsorship-                                                                                                          |                      | Ramjas College Under the aegis of IQAC, Ramjas College, University of Delhi |          |  |  |  |
|                                               |                                                                                                                                                                                                                                                             | Registration (7                                                                                                                 | Γotal) -             | 92                                                                          |          |  |  |  |
|                                               |                                                                                                                                                                                                                                                             | Collaborating                                                                                                                   | Institute-           | _                                                                           |          |  |  |  |
|                                               |                                                                                                                                                                                                                                                             | Intra-College                                                                                                                   | within D-11          | (CTATE)                                                                     |          |  |  |  |
| EVENT LEVEL                                   |                                                                                                                                                                                                                                                             | Inter-College Inter-Universi                                                                                                    |                      |                                                                             |          |  |  |  |
|                                               |                                                                                                                                                                                                                                                             | National                                                                                                                        | cy within DC         | mi (SI/IIL)                                                                 | National |  |  |  |
|                                               |                                                                                                                                                                                                                                                             | International                                                                                                                   |                      |                                                                             |          |  |  |  |
| OBJECTIVES                                    | <ol> <li>To sensitize the students and create awareness among them a entrepreneurship</li> <li>To enable them to think differently and come up with innovative idea develop and expand the existing enterprises, while ensuring a sustain future</li> </ol> |                                                                                                                                 |                      |                                                                             |          |  |  |  |
| ОИТСОМЕ                                       | <ol> <li>Understanding en</li> <li>Encouraging inno</li> </ol>                                                                                                                                                                                              |                                                                                                                                 |                      |                                                                             |          |  |  |  |
| SKILL ENHANCED                                | <ol> <li>Entrepreneurial a</li> <li>Technological kn</li> </ol>                                                                                                                                                                                             | pproach                                                                                                                         |                      |                                                                             |          |  |  |  |