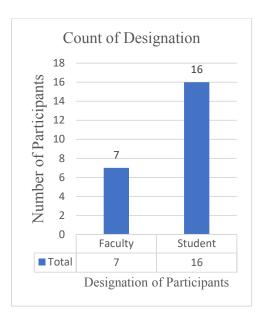

#### Feedback of 12 June Webinar in Graphic form.

Note: The above representation is based on the response of 23 participants only.

रामजस कॉलेज दिल्ली विश्वविद्यालय

यूनिवर्सिटी एन्क्लेव, दिल्ली – 110007 दूरभाष: 27667706, फैक्स: 27667447 ई-मेल: principal@ramjas.du.ac.in वेबसाइट: www.ramjas.du.ac.in