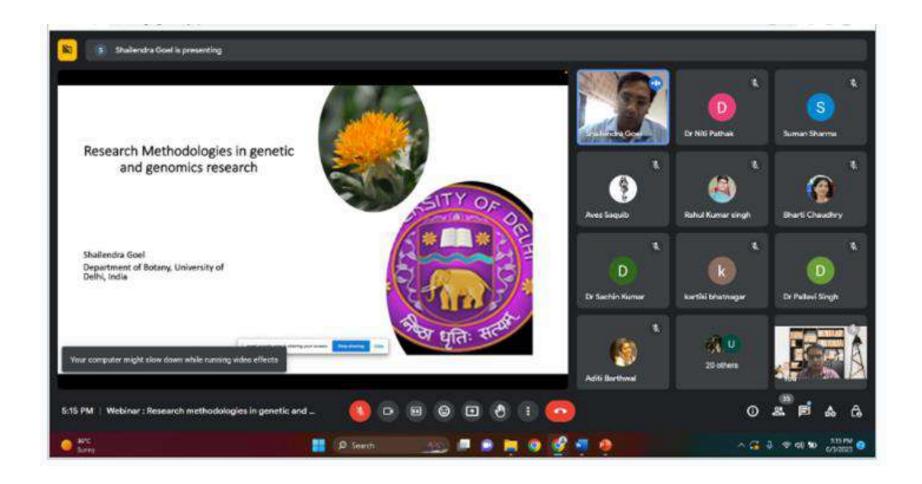

### Research methodologies in genetic and genomics research

Date: June 3, 2023 (Saturday) Time: 5:00 pm onwards Google meet link:

meet.google.com/gnq-skuf-xez

Registration: https://forms.gle/ mibgyreDfRfh1Bq6

Guest Speaker: Prof. Shailendra Goel

Professor, Department of Botany, University of Delhi

Prof. Shailendra Goel obtained his PhD degree from University of Delhi in Molecular Phylogenetics . He has done post doctoral research from Institue pour la research & Developmente (IRD), France. His areas of specialization include molecular cytogenetics, molecular marker applications, genomics, genome organization etc. Other specialization field include studies pertaining to apomixis and its developmental aspects.