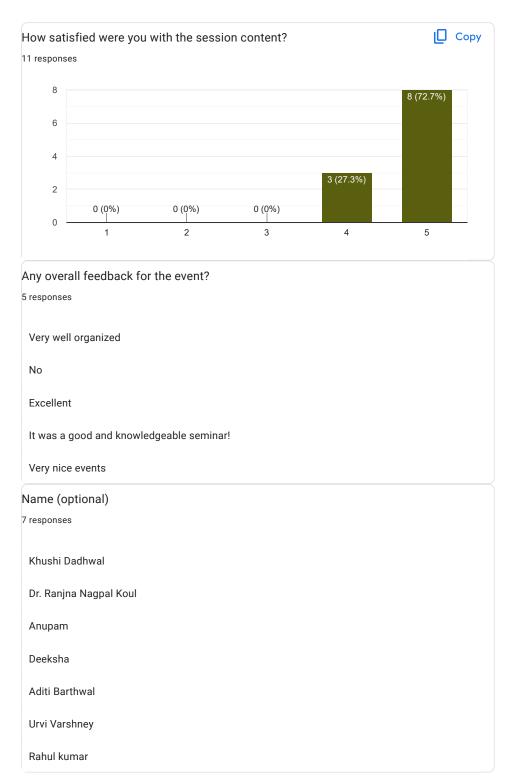

le/ mibgyreDfRfh1Bq6



Guest Speaker: Prof. Shailendra Goel

Professor, Department of Botany, University of Delhi

Prof. Shailendra Goel obtained his PhD degree from University of Delhi in Molecular Phylogenetics . He has done post doctoral research from Institue pour la research & Developmente (IRD), France. His areas of specialization include molecular cytogenetics, molecular marker applications, genomics, genome organization etc. Other specialization field include studies pertaining to apomixis and its developmental aspects.

Webinar Convenor:

Dr. Suman Sharma (Teacher In-charge)

Webinar Coordinators:

Dr. Niti Pathak, Dr. Ankur R. Bhardwaj

Patron:

Prof. Manoj Kumar Khanna (Principal)

IOAC Coordinator:

Prof. Hament Kumar Rajor

#### **Participants list**



























 $This \ content \ is \ neither \ created \ nor \ endorsed \ by \ Google. \ \underline{Report \ Abuse} - \underline{Terms \ of \ Service} - \underline{Privacy \ Policy}$ 

## Google Forms









# Department of Botany, Ramjas College University of Delhi (Under the aegis of IQAC) Organizes

A Webinar on

'Bridging Science and Industry: Entrepreneurship and Innovations in Natural Products for a Sustainable Future'

Scan or click for Registration



https://forms.gle/386L4azzizePYd Py8



12th June 2023



6:00 p.m. onwards





meet.google.com/vxz-dgeo-zek

Speaker: Dr Hari M. Behl

CEO Herbal Biotech and Consulting Scientist at BPD Naturals, Berkeley, California, USA

Dr. Hari M Behl is an accomplished scientist and consultant with a remarkable background in the field of natural product